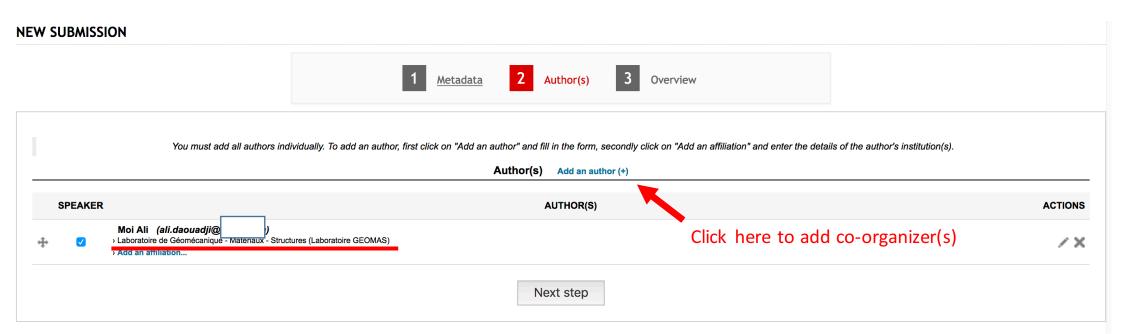

Click on "Submit an abstract" to start with the submission of your Mini-symposium proposal

1 Metadata

2

Author(s)

3

Overview

Next step

EMI International Conference - Lyon 2019 ASSCE Affiliation Information