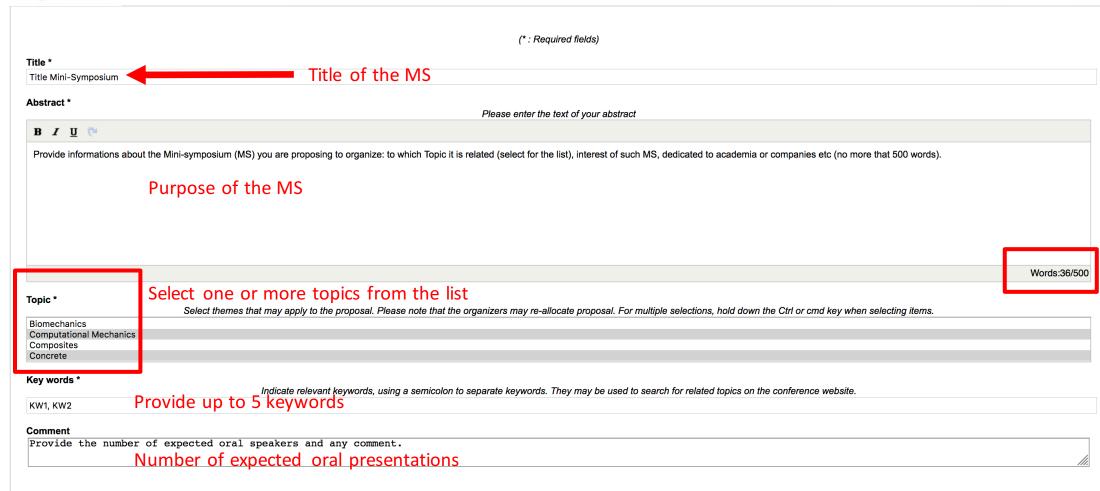

ics (Granular & Clay)            |
| 4   | Stability                                   |
| +1+ | Structural Health Monitoring                |
| 4   | Vibration & Control                         |
|     |                                             |



#### Important dates

Mini-symposia submission: September 15<sup>th</sup> – November 15<sup>th</sup> 2018

Abstract submission: December 1st 2018 – February 28th 2018

#### Location

Campus Lyon Tech, La Doua, Villeurbanne (Lyon)



Mini-symposia submission: September 15<sup>th</sup> – November 15<sup>th</sup> 2018







September 15<sup>th</sup> – November 15<sup>th</sup> 2018 Mini-symposia submission:



Click on "Submit an abstract" to start with the submission of your Mini-symposium proposal



1 Metadata

2

Author(s)

3

Overview





Next step









EMI International Conference - Lyon 2019 ASSCE Affiliation Information



Cancel











Sciencesconf.org





#### Important dates

Mini-symposia submission: September 15<sup>th</sup> – November 15<sup>th</sup> 2018

Abstract submission: December 1st 2018 – February 28th 2018

#### Location

Campus Lyon Tech, La Doua, Villeurbanne (Lyon)