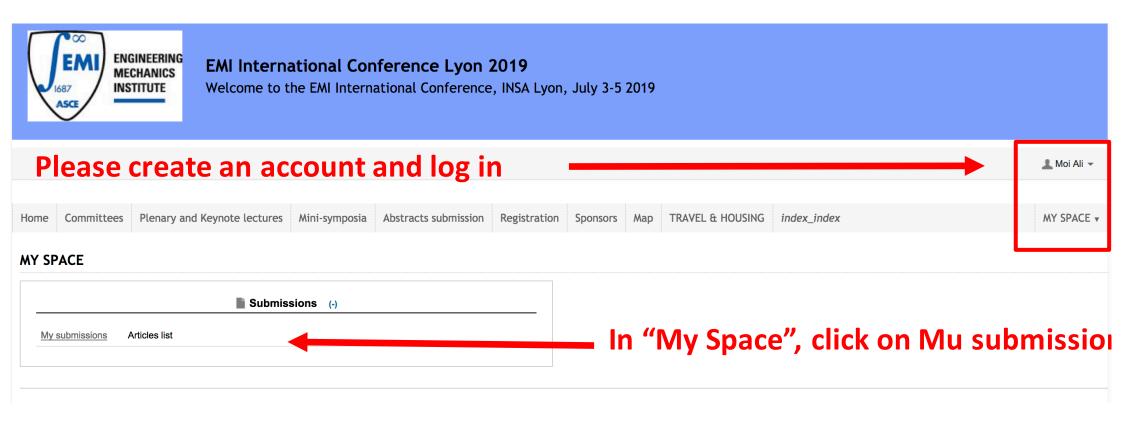

Poromechanics                               |
| 4   | Probabilistic Methods                       |
| +‡+ | Properties of Materials                     |
| 4   | Rock Mechanics                              |
| +1+ | Soil Mechanics (Granular & Clay)            |
| 4   | Stability                                   |
| +1+ | Structural Health Monitoring                |
| 4   | Vibration & Control                         |
|     |                                             |



#### Important dates

Mini-symposia submission: September 15<sup>th</sup> – November 15<sup>th</sup> 2018

Abstract submission: December 1st 2018 – February 28th 2018

#### Location

Campus Lyon Tech, La Doua, Villeurbanne (Lyon)



Mini-symposia submission: September 15<sup>th</sup> – November 15<sup>th</sup> 2018







September 15<sup>th</sup> – November 15<sup>th</sup> 2018 Mini-symposia submission:



Click on "Submit an abstract" to start with the submission of your Mini-symposium proposal



1 Metadata

2

Author(s)

3

Overview





Next step









EMI International Conference - Lyon 2019 ASSCE Affiliation Information



Cancel











Sciencesconf.org





#### Important dates

Mini-symposia submission: September 15<sup>th</sup> – November 15<sup>th</sup> 2018

Abstract submission: December 1st 2018 – February 28th 2018

#### Location

Campus Lyon Tech, La Doua, Villeurbanne (Lyon)