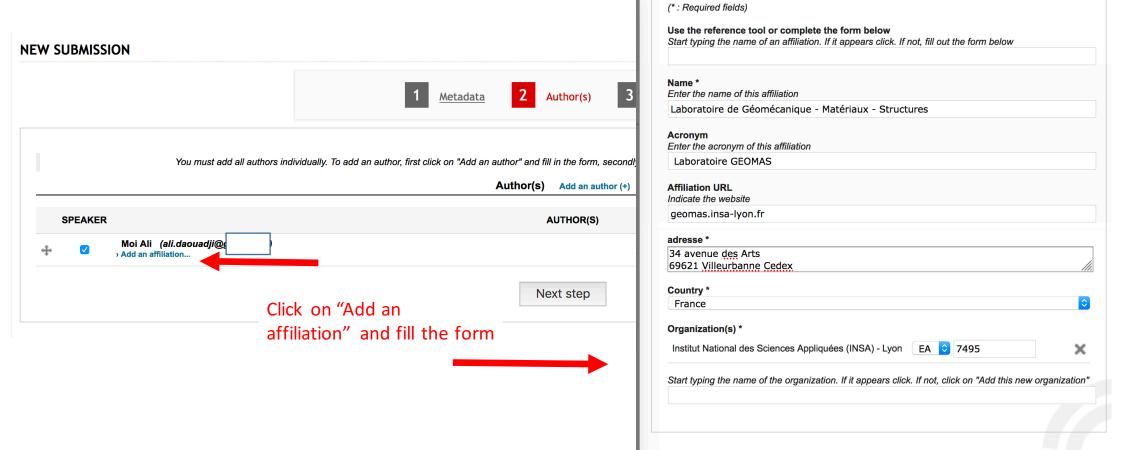

Click on "Submit an abstract" to start with the submission of your Mini-symposium proposal

1 Metadata

2

Author(s)

3

Overview

Next step

EMI International Conference - Lyon 2019 ASSCE Affiliation Information