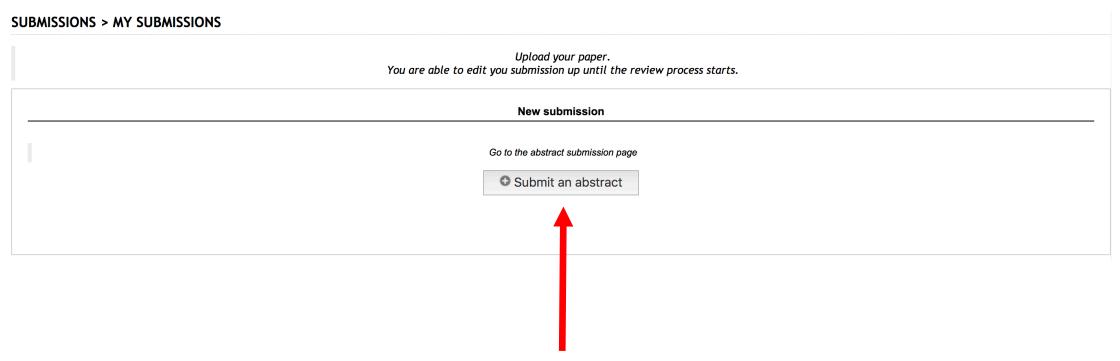

Click on "Submit an abstract" to start with the submission of your Mini-symposium proposal

1 Metadata

2

Author(s)

3

Overview

Next step

EMI International Conference - Lyon 2019 ASSCE Affiliation Information