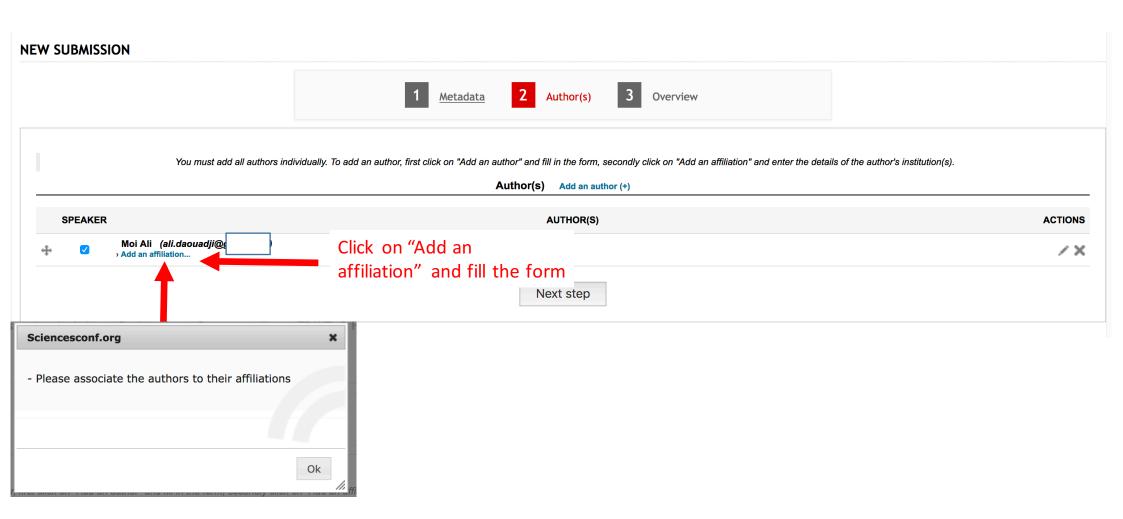

Click on "Submit an abstract" to start with the submission of your Mini-symposium proposal

1 Metadata

2

Author(s)

3

Overview

Next step

EMI International Conference - Lyon 2019 ASSCE Affiliation Information