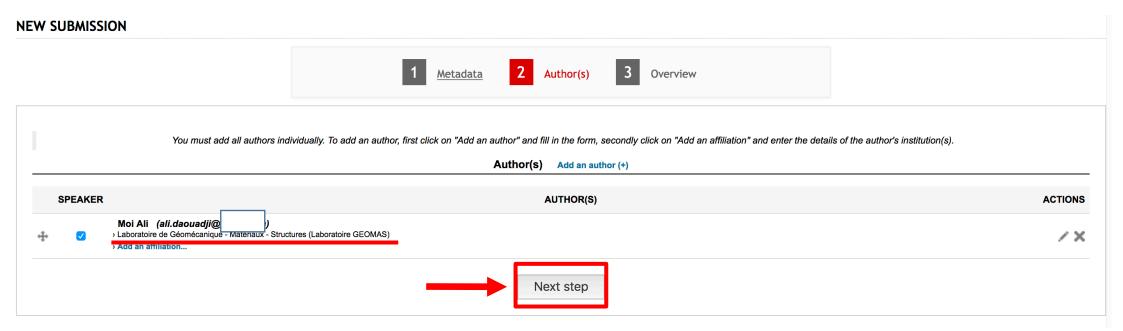

Click on "Submit an abstract" to start with the submission of your Mini-symposium proposal

1 Metadata

2

Author(s)

3

Overview

Next step

EMI International Conference - Lyon 2019 ASSCE Affiliation Information