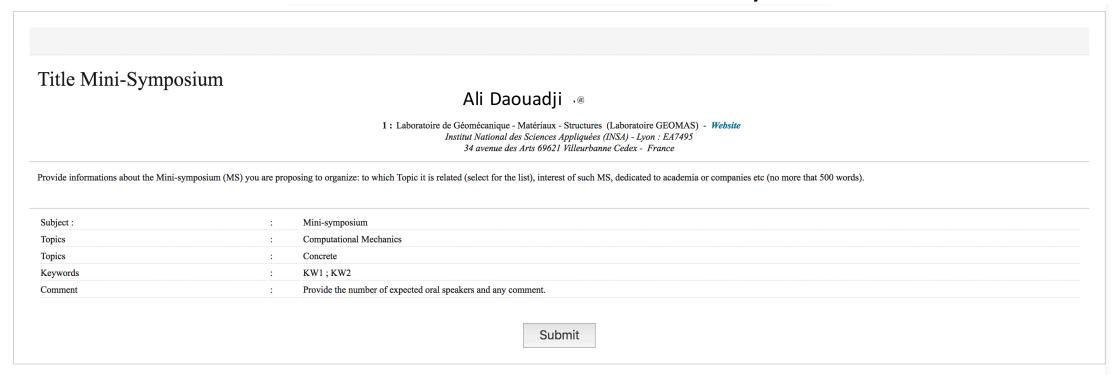

Click on "Submit an abstract" to start with the submission of your Mini-symposium proposal

1 Metadata

2

Author(s)

3

Overview

Next step

EMI International Conference - Lyon 2019 ASSCE Affiliation Information